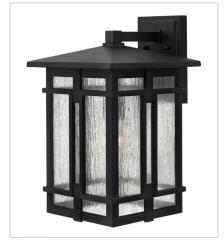

FINISH: Museum Black GLASS: Clear Seedy

1960MB SMALL WALL MOUNT LANTERN 7" W, 11.5" H Socket 1-100w Med.

1964MB
MEDIUM WALL MOUNT LANTERN
9" W, 14.8" H
Socket
1-100w Med.

1965MB LARGE WALL MOUNT LANTERN 11" W, 18" H Socket 1-100w Med.