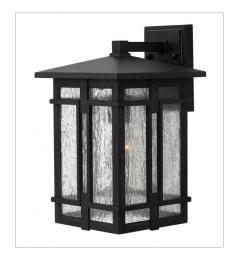

FINISH: Museum Black GLASS: Clear Seedy

1960MB SMALL WALL MOUNT LANTERN 7" W, 11.5" H Socket 1-100w Med.

1964MB
MEDIUM WALL MOUNT LANTERN
9" W, 14.8" H
Socket
1-100w Med.

1965MB LARGE WALL MOUNT LANTERN 11" W, 18" H Socket 1-100w Med.