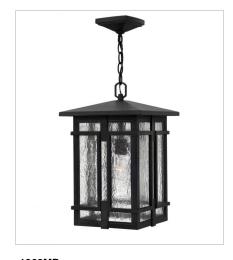

1962MB LARGE HANGING LANTERN 11" W, 17.5" H Socket 1-100w Med.

1961MB LARGE POST TOP OR PIER MOUN... 11" W, 20.5" H Socket 1-100w Med.