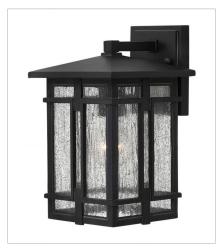

FINISH: Museum Black GLASS: Clear Seedy

1960MB SMALL WALL MOUNT LANTERN 7" W, 11.5" H Socket 1-100w Med.

1964MB
MEDIUM WALL MOUNT LANTERN
9" W, 14.8" H
Socket
1-100w Med.

1965MB LARGE WALL MOUNT LANTERN 11" W, 18" H Socket 1-100w Med.